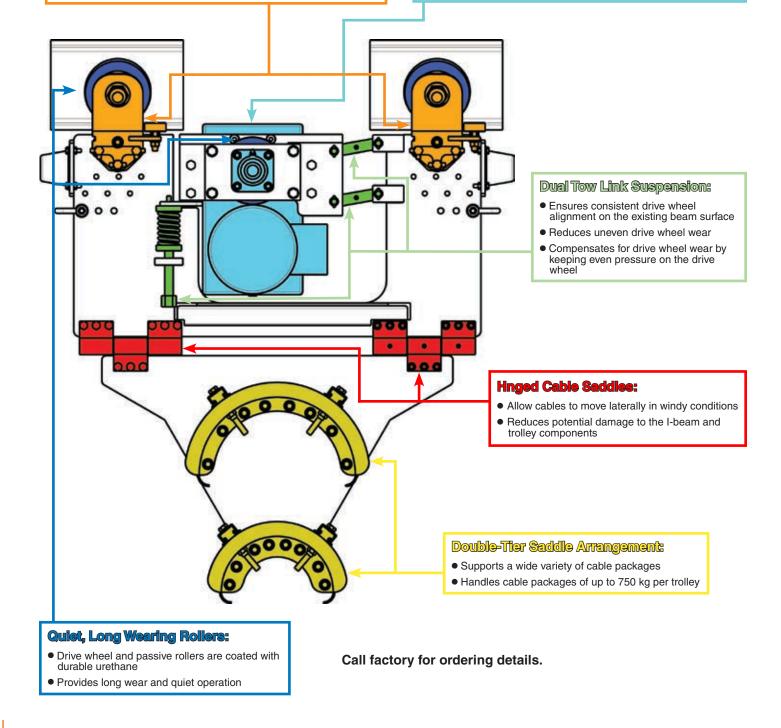

## **900 Series Motorized Festoon Trolley**

## **Motorized Trolley Design Features and Benefits**